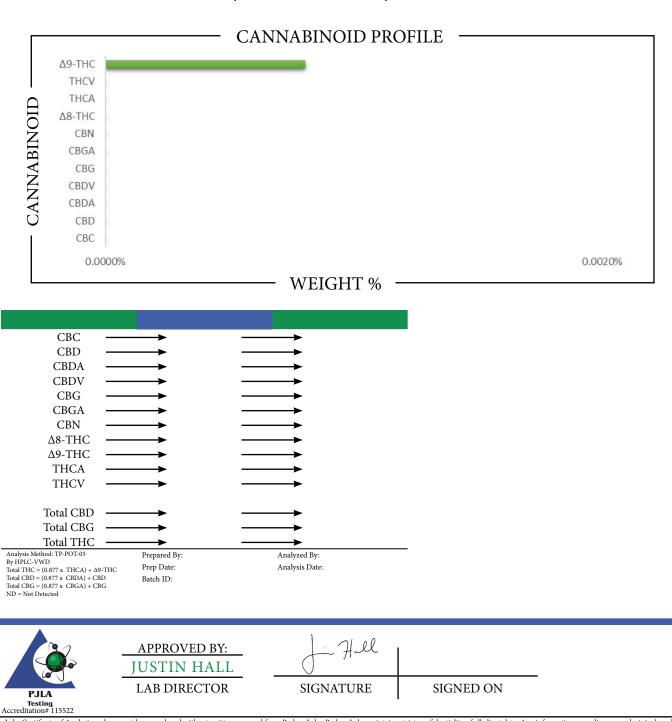

## CERTIFICATE OF ANALYSIS







This is a Badger Labs Certificate of Analysis and may not be reproduced without written approval from Badger Labs. Badger Labs maintains strict confidentiality of all client data. Any information regarding an analysis is shared only with the the individuals designated on the Laboratory Chain of Custody (COC) as contacts unless authorization is received. Limits of Quantification (LOQ) are available upon request. This report complies to the requirements of the ISO/IEC 17025:2017 standard. Review the results, expanded uncertainty and specifications to ensure they meet your requirements. Uncertainty values are available upon request.